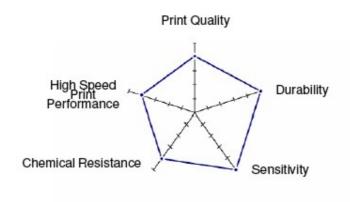

## PERFORMANCE CHARACTERISTICS

- ❖ Maximum durability for harsh environmental labelling chemical drum
- ❖ Highest level of resistance to abrasion, heat, steam and various chemicals
- ❖ Print exceptionally on high end films including polyester, vinyl and polyamide
- **❖** Excellent print resolution