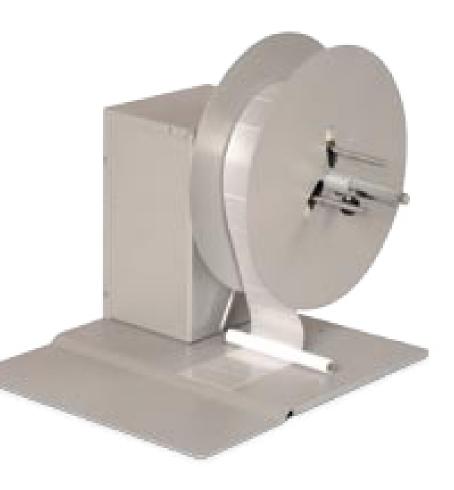

## PL 320030

PL320030 is a rewinder (right) of self-adhesive labels on rolls which have been developed to suit industrial application.
Fully made of steel, thus strong, they have a very large base, so as to offer a stable connection to the printer. The adjustable spindle enables the use of internal cores going from 40 mm to 110 mm and the rewinding of rolls having a max outer diameter of 300 mm. An innovative detection system of the tension assembly puts the machine in a condition to fully adapt itself to the printer speed. It is possible to rewind clockwise or counter clockwise and to choose the maximum speed range the user wants to reach.