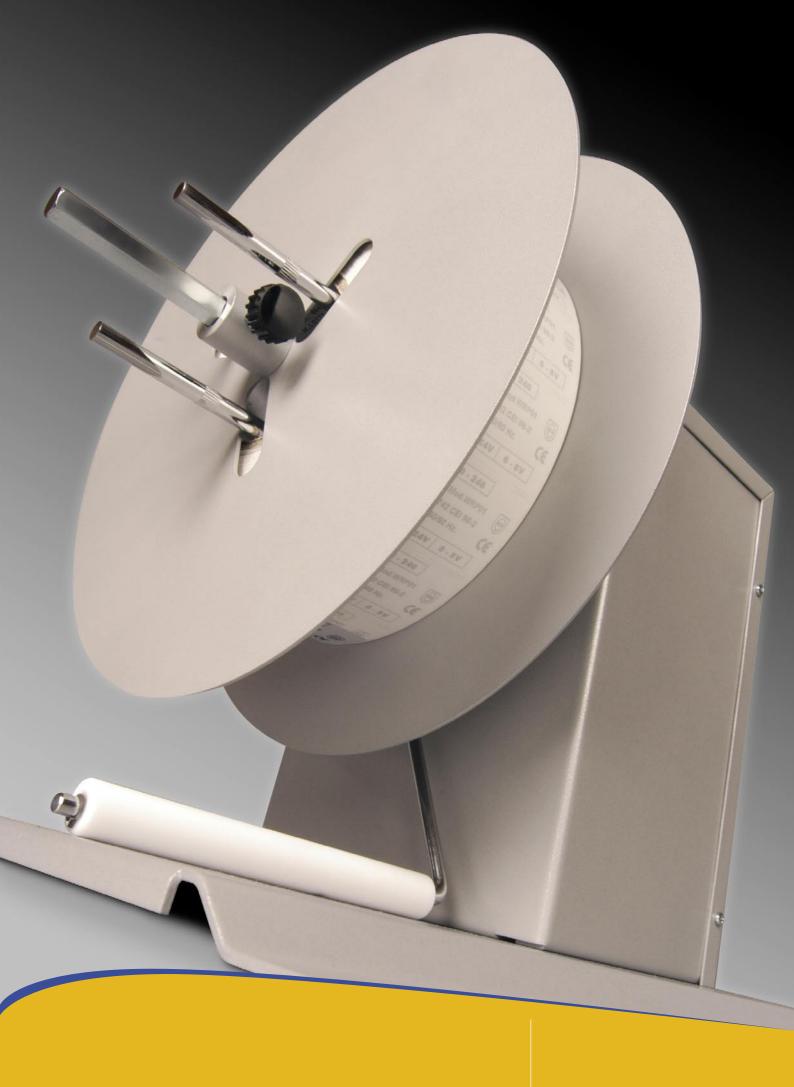

## PL320040

PL320040 is a rewinder of self-adhesive labels on rolls which have been developed to suit industrial application. suitable for labels up to mm.230 width and above all designed for Large Memjet printer like Afinia L801 . The adjustable spindle enables the use of internal cores going from 40 mm to 110 mm and the rewinding of rolls having a max outer diameter of 300 mm. An innovative detection system of the tension assembly puts the machine in a condition to fully adapt itself to the printer speed. This will avoid paper tears and frequent stops. It is possible to rewind clockwise or counter clockwise and to choose the maximum speed range the user wants to reach. Supply voltage 230 V or 115 V on request. The control card, managed by a microprocessor, ensures the possibility to stop the motor rotation when the roll has reached the end or in case of paper tear, and afterwards it will give out an acoustic signal.

## PL320040

| Width max label    | 230 mm         |  |
|--------------------|----------------|--|
| Speed              | 0-25 m/m       |  |
| Roll diameter      | 300 mm         |  |
| Core               | 40-110 mm      |  |
| Electricity supply | 230Vac-50Hz    |  |
| Power              | 30W            |  |
| Size               | 430x410x370(H) |  |
| Weight             | 15 Kg          |  |