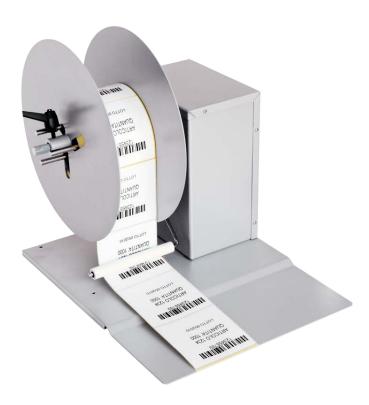

## PL320020

L320020 is a rewinder (left) of self-adhesive labels on rolls which have been developed to suit industrial application. Fully made of steel, thus strong, they have a very large base, so as to offer a stable connection to the printer. The adjustable spindle enables the use of internal cores going from 40 mm to 110 mm and the rewinding of rolls having a max outer diameter of 300 mm. An innovative detection system of the tension assembly puts the machine in a condition to fully adapt itself to the printer speed. It is possible to rewind clockwise or counter clockwise and to choose the maximum speed range the user wants to reach.

## PL320020

| Width max label    | 140 mm              |
|--------------------|---------------------|
| Speed              | 0-25 m/m            |
| Roll diameter      | 300 mm              |
| Core               | 40-110 mm           |
| Electricity supply | 230 Vac - 50 Hz     |
| Power              | 30 W                |
| Size               | 330 x 410 x 370 (H) |
| Weight             | 13 Kg               |