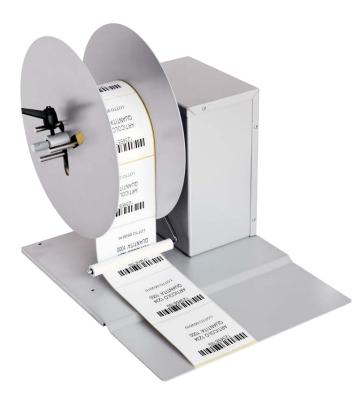

## PL320017

PL 320017 is a rewinder of self-adhesive labels on rolls which have been developed to suit industrial application. Fully made of steel, thus strong, they have a very large base, so as to offer a stable connection to the printer. It can rewind labels up to mm. 140, so it's ideal for Epson TMC -3500.